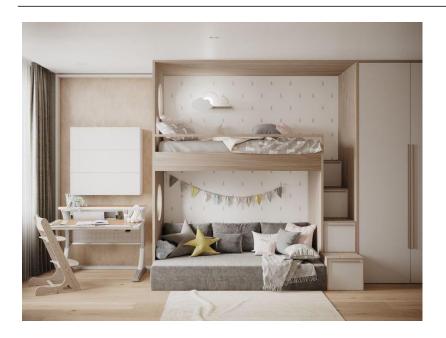

## Arl kids bedrooms

Children's bed 140 cm with wardrobe, desk, nightstand and pouf

180000 L.E

Arneen childrens rooms

3 children's beds with storage drawers and ladder